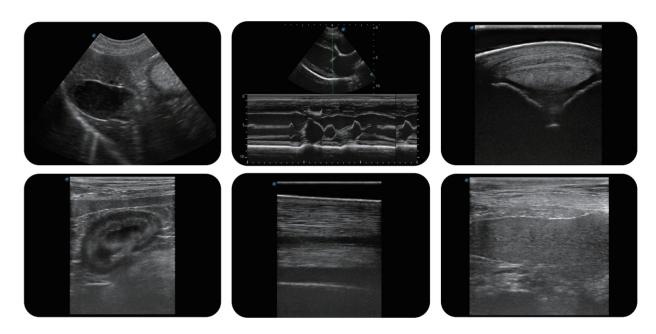

### **Excellent Image Quality**

- Dynamic multi-beam imaging
- Spatial compound imaging
- Pure inversion harmonic imaging
- Tissue specific imaging
- Wide-scan Imaging for linear transducers
- PW with Auto Trace